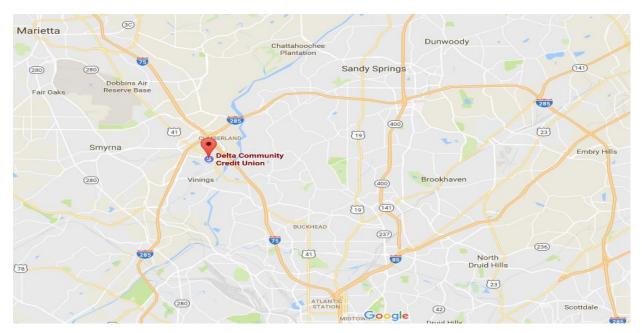

## **Directions to Delta Community Credit Union**

- \* Address: 3300 Riverwood Parkway, Suite 100, Atlanta, GA 30339
- Parking: As you enter the Riverwood complex; Suite 100 is the first drive on the right.
  Visitor parking spaces are labeled just past the building.
  As you enter the lobby DCCU Conference Center is on the right.
  Check in with the reception in the conference center.

## Coming From South

- I-75 North toward Marietta/Chattanooga
- Take the Cumberland Boulevard exit, Exit 258
- ✤ Turn left onto Cumberland Blvd. SE.
- Turn right on Cobb Pkwy (3<sup>rd</sup> traffic light)
- Turn left onto Riverwood Pkwy SE.
- ✤ 3300 Riverwood Pkwy., Atlanta, Ga 30339 is on the left

## Coming From North

- ✤ I-75 South toward Atlanta
- ✤ Take the Cumberland Boulevard exit, Exit 258
- Turn right onto Cumberland Blvd. SE.
- Turn right onto Riverwood Pkwy. SE
- ✤ 3300 Riverwood Pkwy., Atlanta, Ga. 30339 is on the right